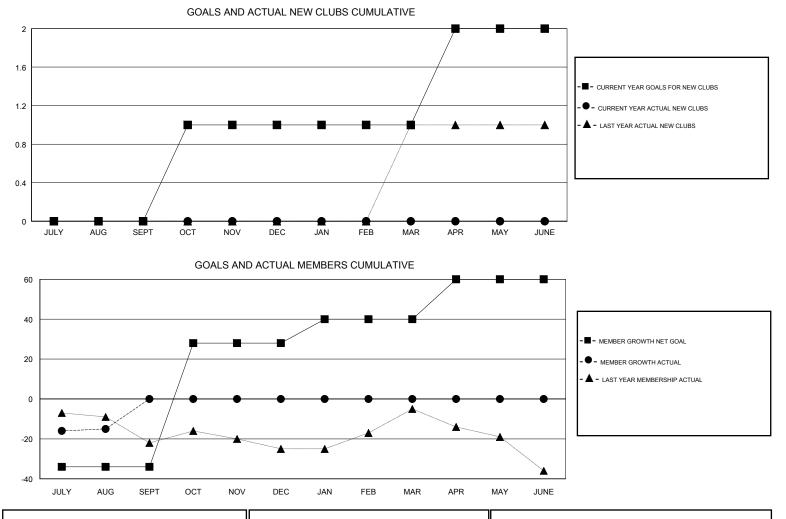

#### GMT CA

|                       | Club          | S         |               | Members               |                           |                         |                                                    |  |
|-----------------------|---------------|-----------|---------------|-----------------------|---------------------------|-------------------------|----------------------------------------------------|--|
| RESULTS FOR 2017-2018 |               |           |               | RESULTS FOR 2017-2018 |                           |                         |                                                    |  |
| QUARTER               | NEW CLUB GOAL | NEW CLUBS | DROPPED CLUBS | QUARTER               | MEMBER GROWTH NET<br>GOAL | MEMBER GROWTH<br>ACTUAL | DROPPED<br>MEMBERS ACTUAL<br>(including transfers) |  |
| JULY/AUG/SEPT         | 0             | 0         | 0             | JULY/AUG/SEPT         | -34                       | 13                      | 28                                                 |  |
| OCT/NOV/DEC           | 1             | 0         | 0             | OCT/NOV/DEC           | 62                        | 0                       | 0                                                  |  |
| JAN/FEB/MAR           | 0             | 0         | 0             | JAN/FEB/MAR           | 12                        | 0                       | 0                                                  |  |
| APR/MAY/JUNE          | 1             | 0         | 0             | APR/MAY/JUNE          | 20                        | 0                       | 0                                                  |  |